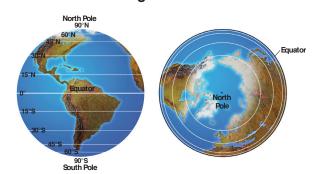

- A. Iraq
- B. Japan
- C. Egypt

14

Unscramble the letters to reveal the name of a Caribbean Island that's a territory of the United States.

REOUTP OCIR = \_ \_ \_ \_ \_ \_

15

What does this diagram show?

- A. lines of latitude
- B. lines of longitude
- C. ocean currents